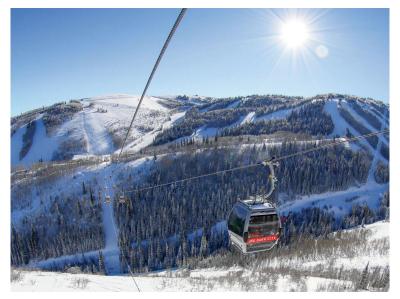

## Park City, Utah

January 6-13, 2024 (Sat-Sat)

Please join us at one of our most requested ski resorts - Park City. We will fly into Salt Lake City and transport by bus to Park City. It is an easy one-hour ride to our condos and a grocery stop will be included.

We will be staying in 2 BR/2 BA units in the Snow Flower Condos which is a ski-in/ski-out property. It is a short walk to Main Street with lots of entertainment and eating options.

There is a good bus system so it will be easy to enjoy all that Park City has to offer.

50% Advanced

Scenes from our last trip to Park City in 2019