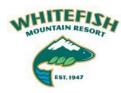

## Whitefish, Montana

March 9-16, 2024 (Sat-Sat)

Please join us for a unique ski experience at Whitefish Mountain Resort, Montana. This area "feels" like Big Sky before the prices and crowds increased. There is a quaint little downtown area with good local restaurants and shops and good skiing up on what the locals call "Big Mountain". Whitefish is one of the few resorts where you will see what the locals call "snow ghosts" as the trees are completely covered with snow.