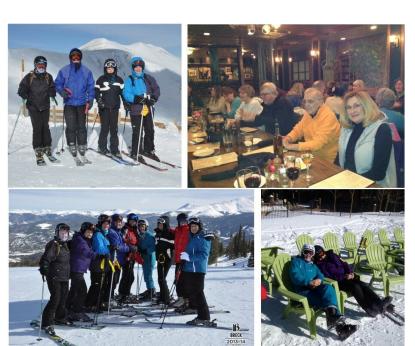

## Breckenridge, Colorado

## February 24 - March 2, 2024 (Sat-Sat)

Join us as we travel to Breckenridge Colorado for the first time in over a decade. Our lodging will be at the ski-in/ski-out Beaver Run resort, one of the best locations in Breckenridge, located between the mountain and Main Street. This is a resort property with independently owned unit and hotel-style amenities and services. We will be in 2BR suite which has 1Q/2Q bedding. The units have full kitchens, dining room and living room areas, plus wood burning fireplaces. The resort has 9 hot tubs, 2 pools, an arcade, spa and several restaurants on site.