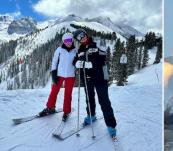

## Park City, Utah

January 6-13, 2024 (Sat-Sat)

Please join us at one of our most requested ski resorts - Park City. We will fly into Salt Lake City and transport by bus to Park City. It is an easy one-hour ride to our condos and a grocery stop will be included.

50% Advanced

Scenes from our last trip to Park City in 2019