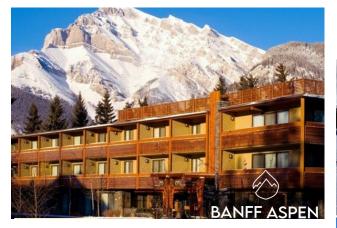

## January 28 - February 4, 2024 (Sun-Sun)

Come join the Nashville Ski Club as we head back to Banff for the first time since 2001. We'll be staying in Banff at the Banff Aspen Lodge, only a three-minute walk to downtown. Our accommodations include Premium-level hotel rooms. Breakfast is included as well.

Lodging: Banff Aspen Lodge

Lodging, Air & Ground: includes 7 nights lodging double-occupancy, round-trip air BNA-

YYC, ground transportation, baggage handling at the resort, group dinners and socials: \$1836