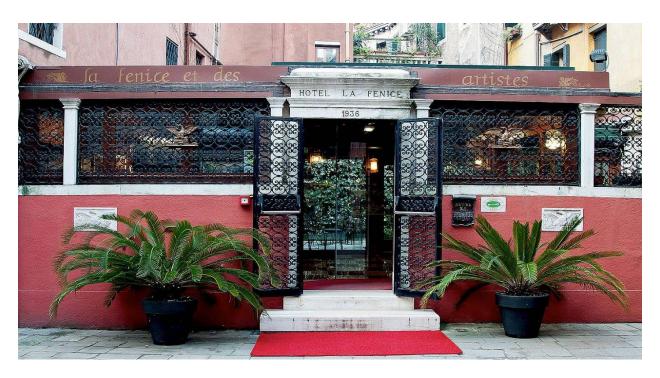

## **VENICE EXTENSION**

The Venice extension includes roundtrip air from Zurich to Venice, roundtrip water taxi transfer from the Venice Airport to the hotel, 3 nights at the Hotel Fenice de Arts or similar 3-star, daily breakfast, and local city tax for \$695. Price is based on double occupancy (two people per room). Limited single occupancy is available for \$950 per person. We will be flying home from Venice (not going back to Zurich).