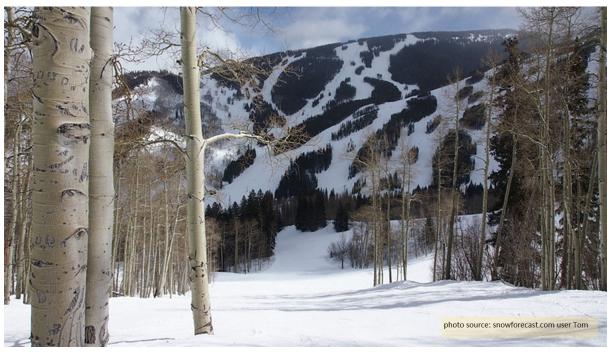

## Telluride, Colorado

## January 16-23, 2021

Join the Nashville Ski Club for a fun week at Telluride with the Crescent Ski Council. The CSC trips are always fun and we get to see and ski with people from other clubs.

We will be staying at The Mountain Lode relande with slopeside access. The 2-bedroom/2-bath units are ski-in/ski-out and an easy walk or shuttle ride to the gondola.

Unfortunately this trip is cancelled due to COVID. Please contact the trip leader for refund information.