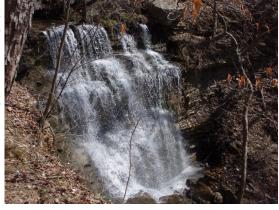

# Virgin Falls Hike January 2nd - meet at 7:30 AM (sharp!)

Join your Ski Club friends as we continue our winter hiking at one of our favorites. We'll combine the Upland Loop Trail to Martha's Pretty Point overlook, and then down and back to Virgin Falls.

This difficult 8.7 mile hike will challenge your endurance, but seeing the waterfall emerge from underground to cascade over a 100 ft cliff is well worth it!

We'll meet at the Cracker Barrel in Mt. Juliet at exit 226A, and carpool to the trailhead leaving at 7:30am SHARP!