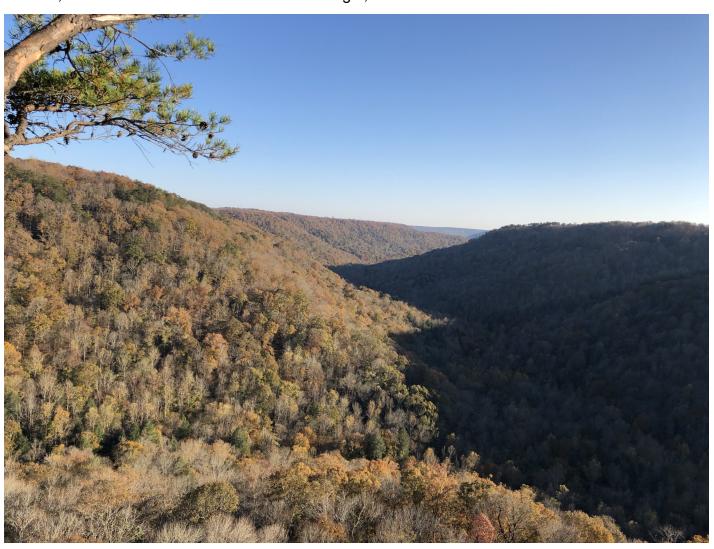

# Fiery Gizzard Hike February 13th - 7:30 AM SHARP!

Join your Ski Club friends as we go to **one of the toughest trails in Tennessee**. Fiery Gizzard offers several small waterfalls on the way down to the long rock scramble long Fiery Gizzard creek, and then up to Ravens Point for the spectacular view of the valley.

This difficult 9.6 mile hike will earn you a badge of honor among your hiking friends!

We'll meet at the Cracker Barrel off Hwy 96 and Interstate 24 in Murfreesboro on Chafin place, and carpool to the trailhead leaving at 7:30am SHARP!