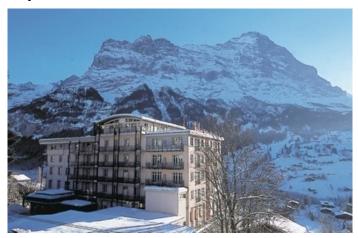

# **Grindelwald, Switzerland**

## February 4-12, 2022

Join us for a ski trip to Grindelwald, Switzerland! Highlights include:

- Skiing at the Grindelwald ski area which is connected to the larger <u>Jungfrau Ski Area</u>. Over 367 miles of downhill skiing, 131 marked pistes and 66 total lifts
- Easy Bus & Rail access for sightseeing day trips
- Lodging at centrally located 4-star <u>Hotel Belvedere</u>
- Take the train to Jungfraujoch, the "Top of Europe"
- Many activities for non-skiers

#### What's included:

- Flights from Nashville to Zurich (ZRH), including airport taxes (United Airlines) (subject to change)
- Round trip ground transfer from Zurich airport to Grindelwald
- 7 nights at Hotel Belvedere (4 star, double occupancy)
- Choice of hotel rooms, Standard or Mountain View
- Daily breakfast and dinner at Hotel Belvedere
- Baggage handling
- Welcome drink and snacks
- All taxes included (VAT, Hotel, air and city tax)