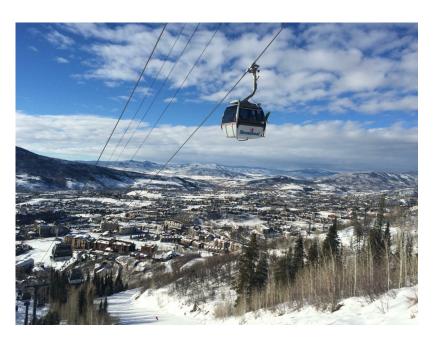

# Steamboat, Colorado

## February 26 - March 5 2022

We are returning to one of the most popular resorts in the United States, Steamboat! Steamboat has been dubbed "Ski Town USA" because it is home to so many Olympic athletes. Steamboat is also famous for its Champagne Powder®, lots of wonderful fluffy powdery snow!

We will be staying at the Storm Meadows condominiums, a ski-in/ski-out property located at the top of the base area. Each unit is 2 bedroom/2 bath, with full kitchen, living area, housekeeping, private shuttle, outdoor hot tub, and of course, free wifi. Pricing is based upon 4 people per unit, 2 people per bedroom. The condos will have a single bed in the master bedroom and either one large bed or two smaller ones in the second bedroom. When assigning rooms, couples will be put into the "master" bedroom and same sex persons into the second bedroom.