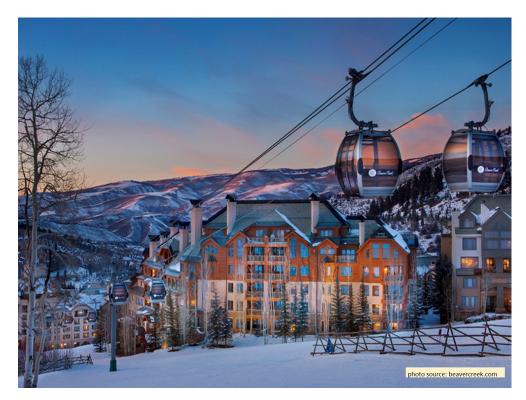

# Beaver Creek, Colorado

## **January 8 - 15, 2022**

Please join us in the Rockies at Beaver Creek. With a summit elevation of 11,400 feet, this resort offers 150 trails on over 1800 acres of skiable terrain. Our lodging is at The Charter condominiums where we have 2-Bedroom/2-Bath units.

We'll fly into the Vail/Eagle County airport (EGE), just 30 minutes from the resort. Ground transportation is included. We can also help arrange equipment rentals from Black Tie, which will bring the equipment right to our doors.