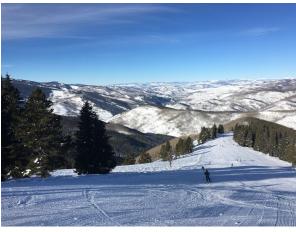

## Beaver Creek, Colorado

## **Trip Report**

Thirty-five Nashville Ski club members enjoyed the snowy slopes at Beaver Creek from January 8 to 15. Several of the members had significant challenges with travel due to weather and airline including some waiting 13 hours in the Chicago airport!

The good weather, the abundance of snow and the friendly people quickly improved the mood and all had a good time. We had a great group dinner at Mirabelle with our own room and a delicious desert. We also enjoyed a horse-drawn sleigh ride and dinner out in the country.

The skiing was good with lots of snow and short lift lines. We had people from North Carolina, Kentucky, Memphis and of course Middle TN.

There were several new members - including a couple of first-time skiers - who had a great time and plan to return.

Thanks to Judy Hall and Tom Gormley for leading the trip

More photos available on the website!