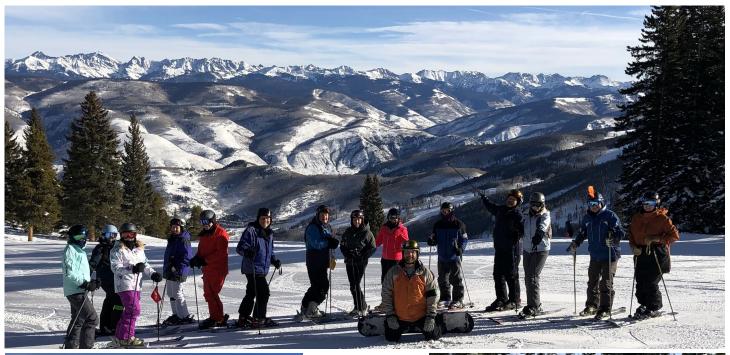

## Beaver Creek, Colorado

## **Trip Report**

Thirty-five Nashville Ski club members enjoyed the snowy slopes at Beaver Creek from January 8 to 15. Several of the members had significant challenges with travel due to weather and airline including some waiting 13 hours in the Chicago airport!

The good weather, the abundance of snow and the friendly people quickly improved the mood and all had a good time. We had a great group dinner at Mirabelle with our own room and a delicious desert. We also enjoyed a horse-drawn sleigh ride and dinner out in the country.

The skiing was good with lots of snow and short lift lines. We had people from North Carolina, Kentucky, Memphis and of course Middle TN.

There were several new members - including a couple of first-time skiers - who had a great time and plan to return.

Thanks to Judy Hall and Tom Gormley for leading the trip

More photos available on the website!