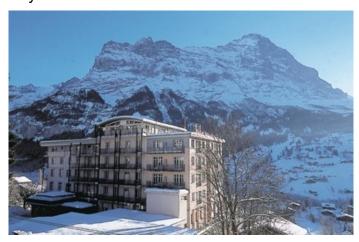

## Grindelwald, Switzerland

## February 4-12, 2022

Join us for a ski trip to Grindelwald, Switzerland! Highlights include:

- Skiing at the Grindelwald ski area which is connected to the larger <u>Jungfrau Ski Area</u>. Over 367 miles of downhill skiing, 131 marked pistes and 66 total lifts
- Easy Bus & Rail access for sightseeing day trips
- Lodging at centrally located 4-star <u>Hotel Belvedere</u>
- Take the train to Jungfraujoch, the "Top of Europe"
- Many activities for non-skiers