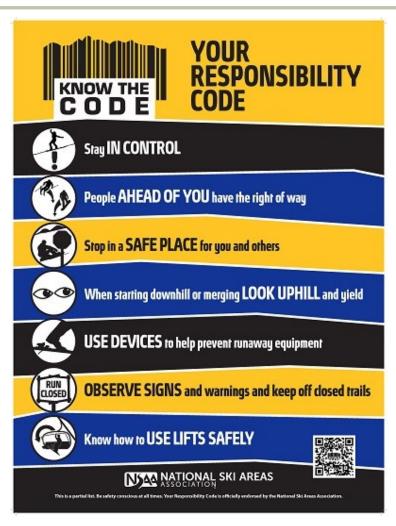

emale and another for one male, and Steamboat is full with a waiting list. He encouraged people wanting to sign up on trips to contact trip leaders as spaces fill as soon as they become available.

Joe also announced that nominations for the board will be presented at the March meeting, with election held at the April meeting. Openings for VP and other board positions will be available for those wishing to get more involved with the club.

Adjourned: 6:05 pm. Attendance. 24.

The next General Membership Meeting will be held Tuesday, February 1 at Plaza Mariachi, 3955 Nolensville Pk (just south of the Zoo). As usual, socializing starts at 5:30 pm, the meeting will be around 6:00 pm, with online event sign-ups, conversation, socializing, and dutch treat dinner continuing after the meeting.



### Hit The Beach in Myrtle Beach

Thursday April 21 - Sunday April 24, 2022



**WHAT YOU GET:** Do your own thing or mix and mingle with members of the ski club or other ski clubs of the Crescent Ski Council. (Fri eve) Ski Vendor Trade Show w/comp beverage; followed by DJ Party w/comp beverage. (Sat day) Beach Olympics, (Sat eve) DJ Party w/comp beverage. Use of Sports & Health Club, Pool, Beach.

**Added-cost Optional events:** (1) Thurs early-arrival party (+\$15pp) 2 drink tickets, light apps, dessert.

**LODGING:** We will be staying at the Kingston Plantation, 9800 Queensway Blvd; Myrtle Beach SC. Initial lodging reservation is 2bd/2ba condos in the Brighton Tower (Ocean Front). Per-person price for 3-nights is \$270. Bedding is 1-King & 2-Queens with Q-sofa. All meals are on your