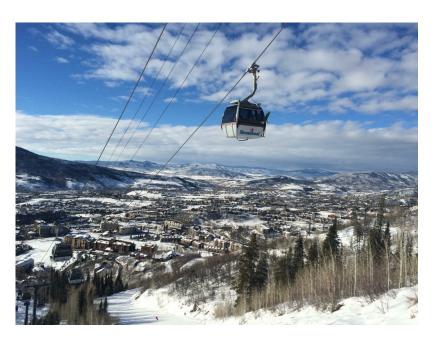

## **Steamboat, Colorado**

#### February 26 - March 5 2022

We are returning to one of the most popular resorts in the United States, Steamboat! Steamboat has been dubbed "Ski Town USA" because it is home to so many Olympic athletes. Steamboat is also famous for its Champagne Powder<sup>®</sup>, lots of wonderful fluffy powdery snow!

We will be staying at the Storm Meadows condominiums, a ski-in/ski-out property located at the top of the base area. Each unit is 2 bedroom/2 bath, with full kitchen, living area, housekeeping, private shuttle, outdoor hot tub, and of course, free wifi. Pricing is based upon 4 people per unit, 2 people per bedroom. The condos will have a single bed in the master bedroom and either one large bed or two smaller ones in the second bedroom. When assigning rooms, couples will be put into the "master" bedroom and same sex persons into the second bedroom.