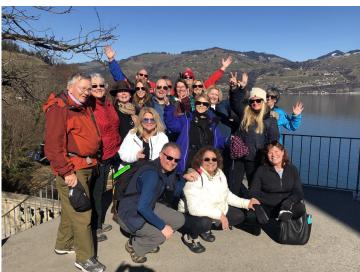

## **Trip Report**

After being postponed in 2021 due to COVID, our trip to Grindelwald finally happened Feb 4-13. We took a group of 28 skiers and sightseers to one of the most beautiful alpine villages, Grindelwald, Switzerland. We were fortunate to have great weather the entire week and enjoyed many days of skiing, sledding, walking and sightseeing.

We all had a very busy and full week and were exhausted by the time we boarded our return flight to the US. Everyone agreed that this was a fantastic trip, one we hope to repeat!

There are LOTS more photos in the <a href="Photo Gallery">Photo Gallery</a> on our website!