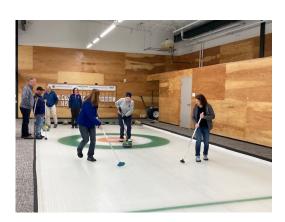

## Learning To Curl

Friday, April 22nd

Seven club members took the opportunity to learn to curl. We were treated well by the folks at Teeline Nashville. Curling is certainly not intuitive (kind of like skiing) but everyone got the hang of it by the end of the lesson. Then it was on - guys vs girls and the girls won! Big thanks to Monica for arranging this outing!