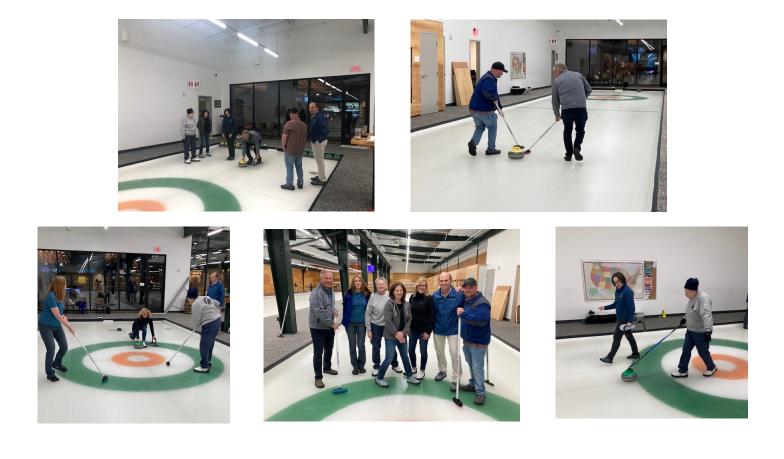

## Learning To Curl

Friday, April 22nd

Seven club members took the opportunity to learn to curl. We were treated well by the folks at Teeline Nashville. Curling is certainly not intuitive (kind of like skiing) but everyone got the hang of it by the end of the lesson. Then it was on - guys vs girls and the girls won! Big thanks to Monica for arranging this outing!