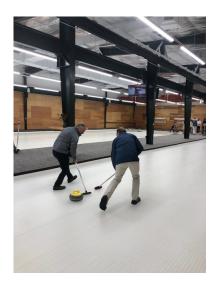

## Learning To Curl

Friday, April 22nd

Seven club members took the opportunity to learn to curl. We were treated well by the folks at Teeline Nashville. Curling is certainly not intuitive (kind of like skiing) but everyone got the hang of it by the end of the lesson. Then it was on - guys vs girls and the girls won! Big thanks to Monica for arranging this outing!