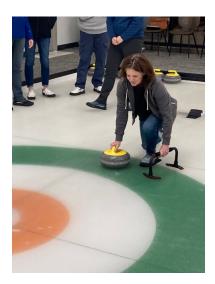

## Learning To Curl

Friday, April 22nd

Seven club members took the opportunity to learn to curl. We were treated well by the folks at Teeline Nashville. Curling is certainly not intuitive (kind of like skiing) but everyone got the hang of it by the end of the lesson. Then it was on - guys vs girls and the girls won! Big thanks to Monica for arranging this outing!